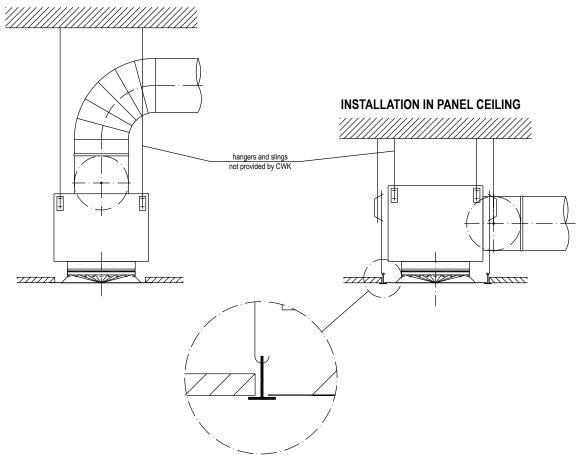

#### INSTALLATION

Expansion boxes SR/NW are designed for installation between the ceiling and underslung ceiling,. Prepare an installation hole of a size of ØD2. The box can be mounted onto the ceiling by appropriate hangers (bars, pins...) and installation slings.

Upon customer's request, boxes can be equipped with factory slings.

#### INSTALLATION IN THE FULL UNDERSLUNG CEILING

4