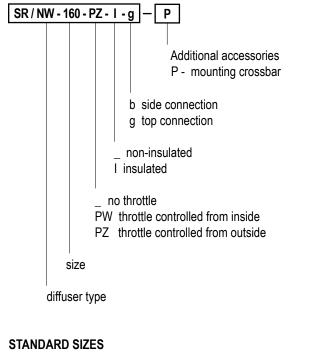

#### **ORDER REFERENCE**

| Size     | 125 | 160 | 200 | 250 | 315 | 355 | 400 | 450 | 500 |
|----------|-----|-----|-----|-----|-----|-----|-----|-----|-----|
| D [mm]   | 225 | 260 | 300 | 350 | 420 | 460 | 500 | 550 | 600 |
| H[mm]    | 200 | 225 | 260 | 280 | 325 | 350 | 420 | 500 | 500 |
| Ød [mm]  | 98  | 123 | 158 | 198 | 248 | 248 | 313 | 398 | 398 |
| Ød1 [mm] | 125 | 160 | 200 | 250 | 315 | 355 | 400 | 450 | 500 |
| i [mm]   | 100 | 115 | 130 | 150 | 175 | 175 | 210 | 210 | 220 |