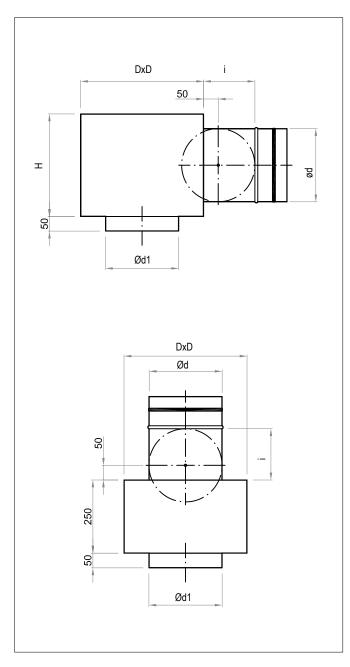

#### DESCRITPION

SR/NW are expansion boxes for NW diffusers. They stabilize the airflow and ensure uniform air supply to the diffuser. Expansion boxes connect diffusers with ventilation installation. They are made of zinccoated sheet, joint by non-welded Click-Clock connection. In standard expansion boxes are equipped on the ferrule with machine crimped rubber gasket. The expansion box may be provided with a mounting bar, which allows the diffuser assembly with a single bolt through the hole placed in the central part of the diffuser.

### extennsion boxes for swirl diffusers NW

Expansion boxes can be connected to the ventilation installation through the side or top.

Boxes can be thermally and acoustically insulated from the inside by K-Flex rubber mat.

#### **ORDER REFERENCE**

| Size     | 125 | 160 | 200 | 250 | 315 | 355 | 400 | 450 | 500 |
|----------|-----|-----|-----|-----|-----|-----|-----|-----|-----|
| D [mm]   | 225 | 260 | 300 | 350 | 420 | 460 | 500 | 550 | 600 |
| H[mm]    | 200 | 225 | 260 | 280 | 325 | 350 | 420 | 500 | 500 |
| Ød [mm]  | 98  | 123 | 158 | 198 | 248 | 248 | 313 | 398 | 398 |
| Ød1 [mm] | 125 | 160 | 200 | 250 | 315 | 355 | 400 | 450 | 500 |
| i [mm]   | 100 | 115 | 130 | 150 | 175 | 175 | 210 | 210 | 220 |